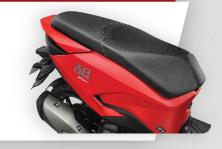

#### Summary – Left & Top View

Hero SALES ACADEMY

Long Seat with Anti Slip Design

High Capacity Boot Space (20 L) with LED Boot Lamp

Large Fuel Tank (5.2 L) with Side Lock Position

i3S Technology and Side Stand Engine Cutoff