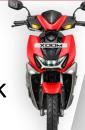

#### Summary – Front View

Dual Tone Color Combination with Charcoal Grey

Hero Intelligent Cornering Light (HiCL)

Powerful Game Inspired Futuristic & Aerodynamic Look

LED Projector Headlamp with "H" Signature LED Position Lamp