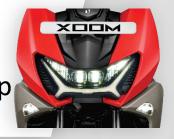

#### Summary – Front View

Dual Tone Color Combination with Charcoal Grey

Hero Intelligent Cornering Light (HiCL)

Powerful Game Inspired Futuristic & Aerodynamic Look

LED Projector Headlamp with "H" Signature LED Position Lamp