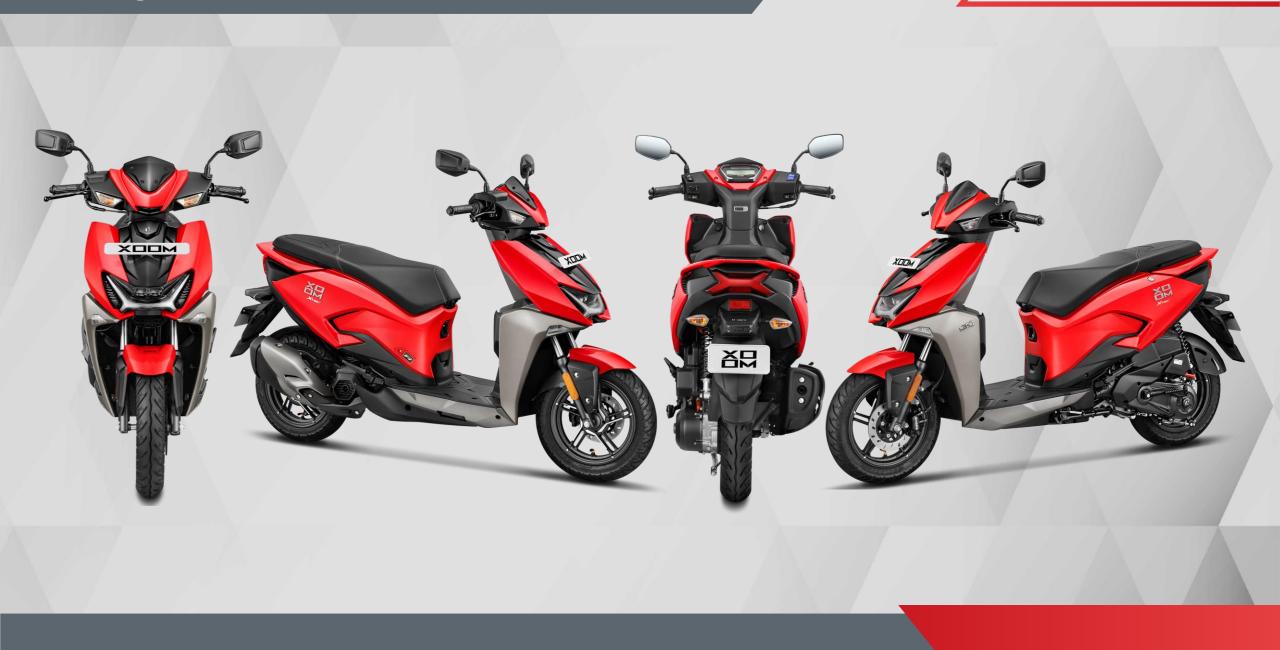

# 360 Degree View

#### Summary – Front View

Dual Tone Color Combination with Charcoal Grey

Hero Intelligent Cornering Light (HiCL)

Powerful Game Inspired Futuristic & Aerodynamic Look

LED Projector Headlamp with "H" Signature LED Position Lamp

#### Summary – Right View

Hero SALES ACADEMY

Bigger Front & Rear Wheels (12" Rim Diameter)

Upswept Muffler with Stylish Cover

Programmed FI Engine with XSENS Technology

BEST IN SEGMENT

Fastest Pickup in the Segment (0-60 in 9.35 Sec)

#### Summary – Rear View

#### Summary – Left & Top View

Hero SALES ACADEMY

Long Seat with Anti Slip Design

High Capacity Boot Space (20 L) with LED Boot Lamp

Large Fuel Tank (5.2 L) with Side Lock Position

i3S Technology and Side Stand Engine Cutoff