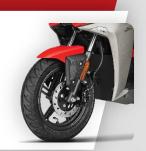

#### Summary – Right View

Hero SALES ACADEMY

Bigger Front & Rear Wheels (12" Rim Diameter)

Upswept Muffler with Stylish Cover

Programmed FI Engine with XSENS Technology

BEST IN SEGMENT

Fastest Pickup in the Segment (0-60 in 9.35 Sec)

Telescopic Hydraulic Shock Absorbers and Diamond Cut Alloys

Rectangular Frame Body – 1<sup>st</sup> Time in Hero Scooter.