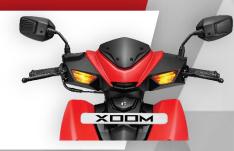

Handle Mounted Crystal Turn Indicator Lamps

#### Summary – Right View

Hero SALES ACADEMY

Bigger Front & Rear Wheels (12" Rim Diameter)

Upswept Muffler with Stylish Cover

Programmed FI Engine with XSENS Technology

BEST IN SEGMENT

Fastest Pickup in the Segment (0-60 in 9.35 Sec)