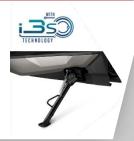

#### Summary – Left & Top View

Hero SALES ACADEMY

Long Seat with Anti Slip Design

High Capacity Boot Space (20 L) with LED Boot Lamp

Large Fuel Tank (5.2 L) with Side Lock Position

i3S Technology and Side Stand Engine Cutoff