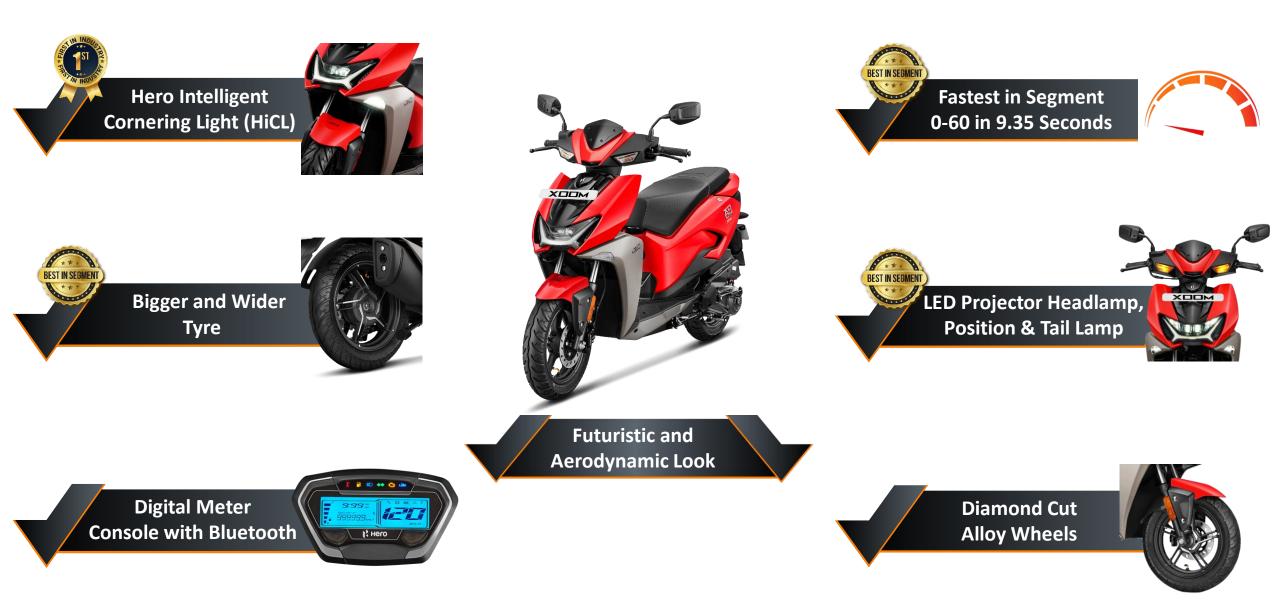

#### Summary – Front View

Dual Tone Color Combination with Charcoal Grey

Hero Intelligent Cornering Light (HiCL)

Powerful Game Inspired Futuristic & Aerodynamic Look

LED Projector Headlamp with "H" Signature LED Position Lamp

Handle Mounted Crystal Turn Indicator Lamps

#### Summary – Right View

Hero SALES ACADEMY

Bigger Front & Rear Wheels (12" Rim Diameter)

Upswept Muffler with Stylish Cover

Programmed FI Engine with XSENS Technology

BEST IN SEGMENT

Fastest Pickup in the Segment (0-60 in 9.35 Sec)

Telescopic Hydraulic Shock Absorbers and Diamond Cut Alloys

Rectangular Frame Body – 1<sup>st</sup> Time in Hero Scooter.

#### Integrated Rear Grip

**BEST IN SEGMEN** 

Bright LED Tail Lamp with "H" Signature LED Lamp

Rear Wheel with 100mm Width

#### Summary – Left & Top View

Hero SALES ACADEMY

Long Seat with Anti Slip Design

High Capacity Boot Space (20 L) with LED Boot Lamp

Large Fuel Tank (5.2 L) with Side Lock Position

i3S Technology and Side Stand Engine Cutoff

🔁 💷 💶 🔁

Hero

USB Port and Glove Box with 3 kg Load Capacity

Fully Digital Meter Console