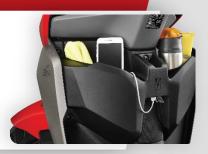

🔁 💷 💶 🔁

Hero

USB Port and Glove Box with 3 kg Load Capacity

Fully Digital Meter Console