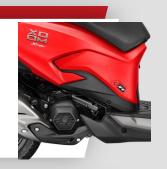

#### Summary – Rear View

#### Integrated Rear Grip

**BEST IN SEGMEN** 

Bright LED Tail Lamp with "H" Signature LED Lamp

Rear Wheel with 100mm Width