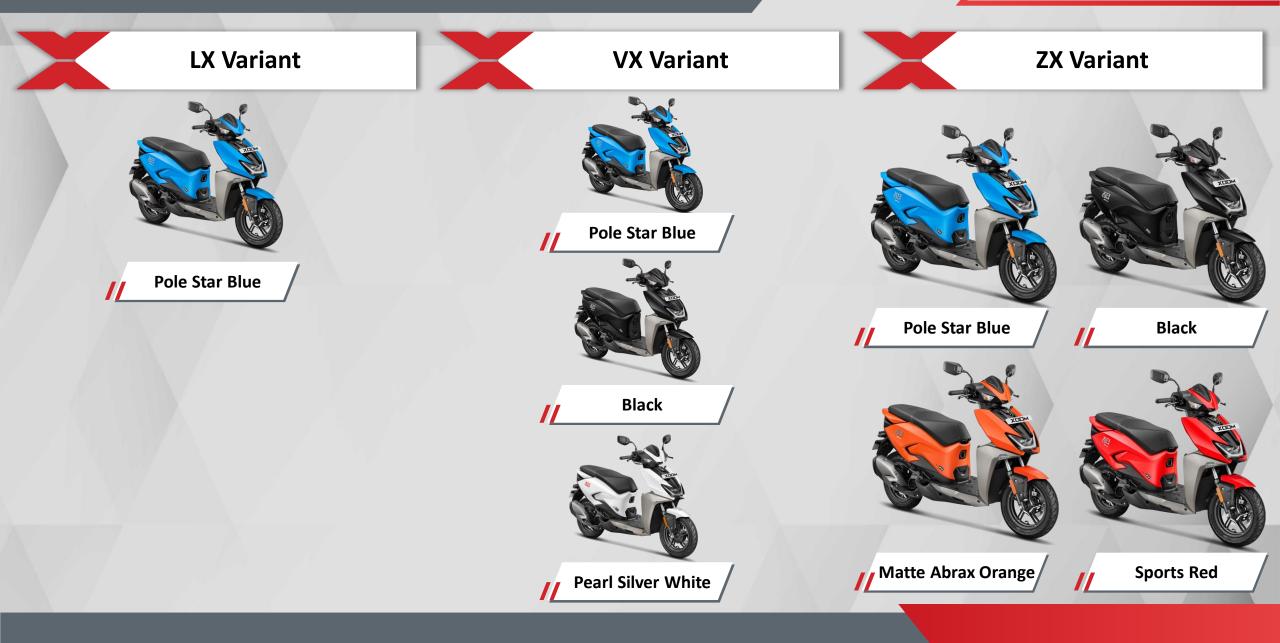

grammed FI Engine with XSENS Technology



BEST IN SEGMENT

Fastest Pickup in the Segment (0-60 in 9.35 Sec)

Telescopic Hydraulic Shock Absorbers and Diamond Cut Alloys



Rectangular Frame Body – 1<sup>st</sup> Time in Hero Scooter.

#### Summary – Rear View

## Hero SALES ACADEMY

#### Integrated Rear Grip

**BEST IN SEGMEN** 



Bright LED Tail Lamp with "H" Signature LED Lamp





Rear Wheel with 100mm Width

#### Summary – Left & Top View

Hero SALES ACADEMY

Long Seat with Anti Slip Design



High Capacity Boot Space (20 L) with LED Boot Lamp



Large Fuel Tank (5.2 L) with Side Lock Position



i3S Technology and Side Stand Engine Cutoff



🔁 💷 💶 🔁

Hero

USB Port and Glove Box with 3 kg Load Capacity



Fully Digital Meter Console

# **Colors - Variant Wise**

Hero SALES ACADEMY





# Happy Selling !!