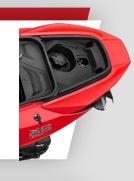

#### Summary – Left & Top View

Hero SALES ACADEMY

Long Seat with Anti Slip Design

High Capacity Boot Space (20 L) with LED Boot Lamp

Large Fuel Tank (5.2 L) with Side Lock Position

i3S Technology and Side Stand Engine Cutoff