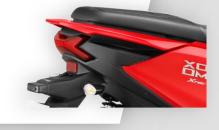

#### Summary – Left & Top View

Hero SALES ACADEMY

Long Seat with Anti Slip Design

High Capacity Boot Space (20 L) with LED Boot Lamp

Large Fuel Tank (5.2 L) with Side Lock Position

i3S Technology and Side Stand Engine Cutoff

🔁 💷 💶 🔁

Hero

USB Port and Glove Box with 3 kg Load Capacity

Fully Digital Meter Console