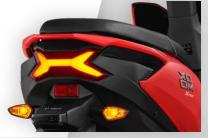

#### Summary – Rear View

#### Integrated Rear Grip

**BEST IN SEGMEN** 

Bright LED Tail Lamp with "H" Signature LED Lamp

Rear Wheel with 100mm Width