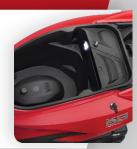

#### Summary – Left & Top View

Hero SALES ACADEMY

Long Seat with Anti Slip Design

High Capacity Boot Space (20 L) with LED Boot Lamp

Large Fuel Tank (5.2 L) with Side Lock Position

i3S Technology and Side Stand Engine Cutoff